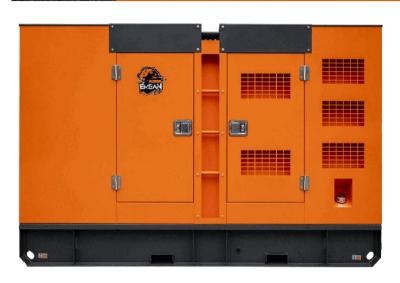

| Dimension  |        |        |
|------------|--------|--------|
| Туре       | Open   | Silent |
| Length (L) | 4500mm | 5200mm |
| Width (W)  | 1800mm | 2200mm |
| Height (H) | 2300mm | 2550mm |
| Net Weight | 6800kg | 8000kg |

Standard Features:

- 9. Ventilation parts are designed with modular principles 10. Soundproof canopy which lined with sound reducing foam
- 11.All metal canopy parts are painted by powder foam 12.Glass Panel window
- 13.Lockable doors on front and back side for easy maintenance
- 14. Easy maintenance and operation
- 15.Easy lifting and moving, there is forklift hooks and crane holes on chassis
- 16.External emergency stop button
- 17. Steel chassis and anti-vibration pads
- 18.Includes diesel level sensor information to the controller