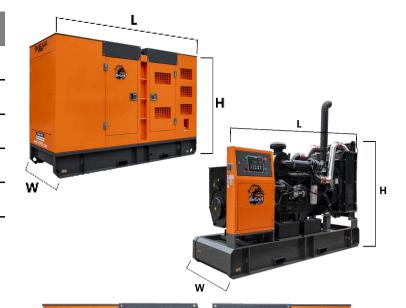

| Dimension  |        |        |
|------------|--------|--------|
| Туре       | Open   | Silent |
| Length (L) | 4500mm | 5200mm |
| Width (W)  | 1800mm | 2200mm |
| Height (H) | 2300mm | 2550mm |
| Net Weight | 6800kg | 8000kg |