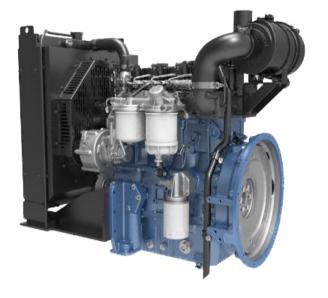

front and back side for easy maintenance
- 14. Easy maintenance and operation
- 15.Easy lifting and moving, there is forklift hooks and crane holes on chassis
- 16.External emergency stop button
- 17. Steel chassis and anti-vibration pads
- 18.Includes diesel level sensor information to the controller



#### Warranty

We shall provide a warranty of 12 months or 1200 hours from B/L date (whichever comes first), covering all manufacturing defects. We replace damaged parts caused by manufacturing faults or defected parts/materials, but exclude the damageable parts due to customer's incorrect man-made operation. After expiration, we still provides technical and spare parts support with cost for maintenance.





#### WEICHAI 6M33D633E200/575KW

Please download the detailed engine data sheet



#### Alternator VG-354FS/500KW

Please download the detailed alternator data sheet



#### **Digital control panel**

Please download the detailed controller manual



#### **AUTOMATIC SHUTDOWN AND FAULT CONDITIONS**

- Under/over speed; fail to start
- •High engine temperature; fail to stop
- ·Low oil pressure; charge fail
- Under/over generator volts; over current
- Under/over generator frequency; emergency stop
- Under/over mains frequency
- Under/over mains voltage
- Low/high battery volts

#### **CHNIT MCCB breaker 3P**



#### Sealed 12/24V Dry battery



**ATS** 



**Remote Control** 



Charger



**Jacket Heater** 



**Oil Heater** 



**Extra Fuel Tank** 



**Parallel Cabinet** 



**Trailer** 



### **Contact Information**

Email: sale5@fjepos.com

Phone: +86 19890349907