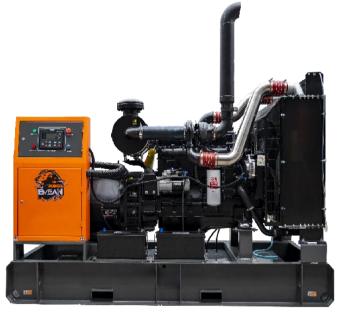

| Performance             |                    |  |
|-------------------------|--------------------|--|
| Engine Brand            | WEICHAI            |  |
| Engine model            | 6M33D633E200/575KW |  |
| Alternator              | VG-354FS/500KW     |  |
| Breaker                 | CHNIT MCCB 3P      |  |
| Control system          | AMF digital panel  |  |
| Fuel consum. @100% load | 199.4 g/kW.h       |  |

#### WEICHAI 6M33D633E200/575KW

Please download the detailed engine data sheet

#### Alternator VG-354FS/500KW

Please download the detailed alternator data sheet