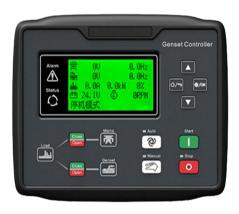

#### **Digital control panel**

Please download the detailed controller manual

#### **AUTOMATIC SHUTDOWN AND FAULT CONDITIONS**

- Under/over speed; fail to start
- •High engine temperature; fail to stop
- ·Low oil pressure; charge fail
- Under/over generator volts; over current
- Under/over generator frequency; emergency stop
- Under/over mains frequency
- Under/over mains voltage
- Low/high battery volts