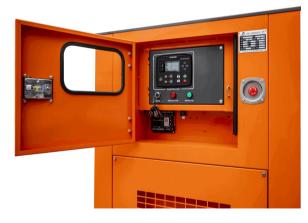

#### **Digital control panel**

Please download the detailed controller manual

#### **AUTOMATIC SHUTDOWN AND FAULT CONDITIONS**

- Under/over speed; fail to start
- •High engine temperature; fail to stop
- ·Low oil pressure; charge fail
- Under/over generator volts; over current
- Under/over generator frequency; emergency stop
- Under/over mains frequency
- Under/over mains voltage
- Low/high battery volts