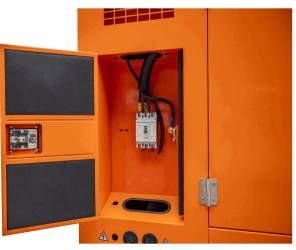

canopy parts are painted by powder foam 12.Glass Panel window
- 13.Lockable doors on front and back side for easy maintenance
- 14. Easy maintenance and operation
- 15.Easy lifting and moving, there is forklift hooks and crane holes on chassis
- 16.External emergency stop button
- 17. Steel chassis and anti-vibration pads
- 18.Includes diesel level sensor information to the controller



#### Warranty

We shall provide a warranty of 12 months or 1200 hours from B/L date (whichever comes first), covering all manufacturing defects. We replace damaged parts caused by manufacturing faults or defected parts/materials, but exclude the damageable parts due to customer's incorrect man-made operation. After expiration, we still provides technical and spare parts support with cost for maintenance.





#### WEICHAI 6M33D633E200/575KW

Please download the detailed engine data sheet



#### Alternator VG-354FS/500KW

Please download the detailed alternator data sheet



#### **Digital control panel**

Please download the detailed controller manual



#### **AUTOMATIC SHUTDOWN AND FAULT CONDITIONS**

- Under/over speed; fail to start
- •High engine temperature; fail to stop
- ·Low oil pressure; charge fail
- Under/over generator volts; over current
- Under/over generator frequency; emergency stop
- Under/over mains frequency
- Under/over mains voltage
- Low/high battery volts

#### **CHNIT MCCB breaker 3P**



#### Sealed 12/24V Dry battery



**ATS** 



**Remote Control** 



Charger



**Jacket Heater** 



**Oil Heater** 



**Extra Fuel Tank** 



**Parallel Cabinet** 



**Trailer