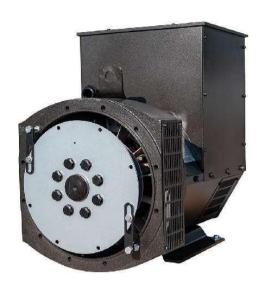

ation
- 15.Easy lifting and moving, there is forklift hooks and crane holes on chassis
- 16.External emergency stop button
- 17. Steel chassis and anti-vibration pads
- 18.Includes diesel level sensor information to the controller

## Warranty

We shall provide a warranty of 12 months or 1200 hours from B/L date (whichever comes first), covering all manufacturing defects. We replace damaged parts caused by manufacturing faults or defected parts/materials, but exclude the damageable parts due to customer's incorrect man-made operation. After expiration, we still provides technical and spare parts support with cost for maintenance.





## YANGDONG Y4102ZLD/53KW

Please download the detailed engine data sheet



## Alternator VG-224D/48KW

Please download the detailed alternator data sheet



# **Digital control panel**

Please download the detailed controller manual



#### **AUTOMATIC SHUTDOWN AND FAULT CONDITIONS**

- Under/over speed; fail to start
- •High engine temperature; fail to stop
- ·Low oil pressure; charge fail
- Under/over generator volts; over current
- •Under/over generator frequency; emergency stop
- Under/over mains frequency
- Under/over mains voltage
- Low/high battery volts

### **CHNIT MCCB breaker 3P**



# Sealed 12/24V Dry battery



**ATS** 



**Remote Control** 



Charger



**Jacket Heater** 



**Oil Heater** 



**Extra Fuel Tank** 



**Parallel Cabinet** 



**Trailer** 



# **Contact Information**

Email: sale5@fjepos.com

Phone: +86 19890349907

**WHATSAPP** 



**WECHAT** 



**VIBER**