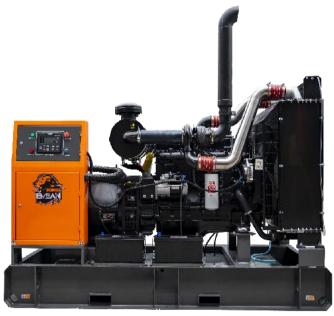

| Performance             |                   |  |
|-------------------------|-------------------|--|
| Engine Brand            | YANGDONG          |  |
| Engine model            | Y4102ZLD/53KW     |  |
| Alternator              | VG-224D/48KW      |  |
| Breaker                 | CHNIT MCCB 3P     |  |
| Control system          | AMF digital panel |  |
| Fuel consum. @100% load | 14.55L/H          |  |

## YANGDONG Y4102ZLD/53KW

Please download the detailed engine data sheet

## Alternator VG-224D/48KW

Please download the detailed alternator data sheet