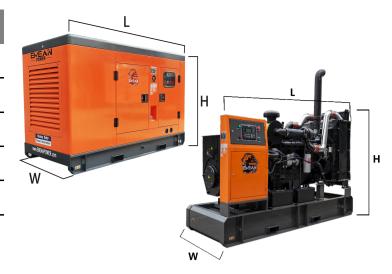

| Dimension  |        |        |
|------------|--------|--------|
| Туре       | Open   | Silent |
| Length (L) | 1840mm | 2200mm |
| Width (W)  | 750mm  | 950mm  |
| Height (H) | 1130mm | 1200mm |
| Net Weight | 790kg  | 1100kg |