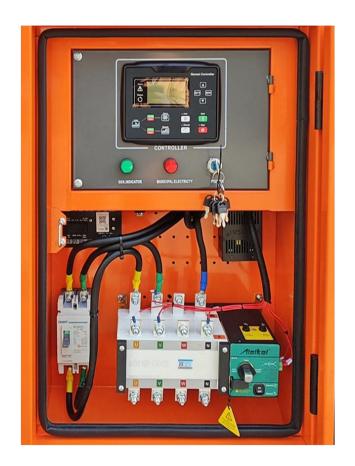

# **Digital control panel**

Please download the detailed controller manual

#### **AUTOMATIC SHUTDOWN AND FAULT CONDITIONS**

- Under/over speed; fail to start
- •High engine temperature; fail to stop
- ·Low oil pressure; charge fail
- Under/over generator volts; over current
- •Under/over generator frequency; emergency stop
- Under/over mains frequency
- Under/over mains voltage
- Low/high battery volts