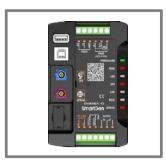

incorrect man-made operation. After expiration, we still provides technical and spare parts support with cost for maintenance.





## YANGDONG Y4102ZLD/53KW

Please download the detailed engine data sheet



## Alternator VG-224D/48KW

Please download the detailed alternator data sheet



# **Digital control panel**

Please download the detailed controller manual



#### **AUTOMATIC SHUTDOWN AND FAULT CONDITIONS**

- Under/over speed; fail to start
- •High engine temperature; fail to stop
- ·Low oil pressure; charge fail
- Under/over generator volts; over current
- •Under/over generator frequency; emergency stop
- Under/over mains frequency
- Under/over mains voltage
- Low/high battery volts

### **CHNIT MCCB breaker 3P**



# Sealed 12/24V Dry battery



**ATS** 



**Remote Control** 



Charger



**Jacket Heater** 



**Oil Heater** 



**Extra Fuel Tank** 



**Parallel Cabinet** 



**Trailer** 



# **Contact Information**

Email: sale5@fjepos.com

Phone: +86 19890349907

**WHATSAPP** 



**WECHAT** 



**VIBER**