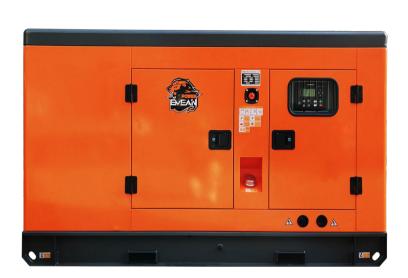

#### Standard Features:

- 1.power by Brand new water cooled diesel engine
- 2.Brushless alternators (Class H, with AVR)
- 3.Working condition:  $0^{\circ}C \sim +40^{\circ}C$  (Antifreeze system needed if below  $0^{\circ}C$ )
- 4. Base frame fuel tank for continue 8-10hrs running
- 5. Digital control panel with auto protection
- 6.MCCB air circuit breaker for over current shutdown
- 7.Industrial silencer for silent type generator sets
- 8. Humanized design, simple operation, easy maintenance
- 9. Ventilation parts are designed with modular principles 10. Soundproof canopy which lined with sound reducing foam
- 11.All metal canopy parts are painted by powder foam
- 12.Glass Panel window
- 13.Lockable doors on front and back side for easy maintenance
- 14. Easy maintenance and operation
- 15.Easy lifting and moving, there is forklift hooks and crane holes on chassis
- 16.External emergency stop button
- 17. Steel chassis and anti-vibration pads
- 18.Includes diesel level sensor information to the controller