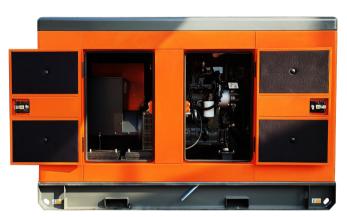

| Dimension  |        |        |
|------------|--------|--------|
| Туре       | Open   | Silent |
| Length (L) | 1840mm | 2200mm |
| Width (W)  | 750mm  | 950mm  |
| Height (H) | 1130mm | 1200mm |
| Net Weight | 790kg  | 1100kg |

#### Standard Features:

- 1.power by Brand new water cooled diesel engine
- 2.Brushless alternators (Class H, with AVR)
- 3.Working condition:  $0^{\circ}C \sim +40^{\circ}C$  (Antifreeze system needed if below  $0^{\circ}C$ )
- 4. Base frame fuel tank for continue 8-10hrs running
- 5. Digital control panel with auto protection
- 6.MCCB air circuit breaker for over current shutdown
- 7.Industrial silencer for silent type generator sets
- 8. Humanized design, simple operation, easy maintenance
- 9. Ventilation parts are designed with modular principles 10. Soundproof canopy which lined with sound reducing foam
- 11.All metal canopy parts are painted by powder foam
- 12.Glass Panel window
- 13.Lockable doors on front and back side for easy maintenance
- 14. Easy maintenance and operation
- 15.Easy lifting and moving, there is forklift hooks and crane holes on chassis
- 16.External emergency stop button
- 17. Steel chassis and anti-vibration pads
- 18.Includes diesel level sensor information to the controller