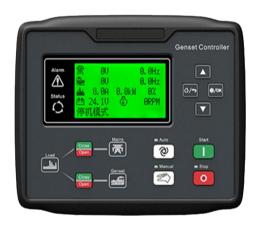

# **Digital control panel**

Please download the detailed controller manual

#### **AUTOMATIC SHUTDOWN AND FAULT CONDITIONS**

- Under/over speed; fail to start
- •High engine temperature; fail to stop
- ·Low oil pressure; charge fail
- Under/over generator volts; over current
- •Under/over generator frequency; emergency stop
- Under/over mains frequency
- Under/over mains voltage
- Low/high battery volts