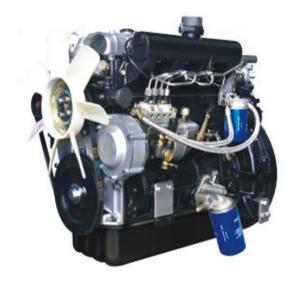

doors on front and back side for easy maintenance
- 14. Easy maintenance and operation
- 15.Easy lifting and moving, there is forklift hooks and crane holes on chassis
- 16.External emergency stop button
- 17. Steel chassis and anti-vibration pads
- 18.Includes diesel level sensor information to the controller

## Warranty

We shall provide a warranty of 12 months or 1200 hours from B/L date (whichever comes first), covering all manufacturing defects. We replace damaged parts caused by manufacturing faults or defected parts/materials, but exclude the damageable parts due to customer's incorrect man-made operation. After expiration, we still provides technical and spare parts support with cost for maintenance.





## YANGDONG Y4102ZLD/53KW

Please download the detailed engine data sheet



## Alternator VG-224D/48KW

Please download the detailed alternator data sheet



# **Digital control panel**

Please download the detailed controller manual



#### **AUTOMATIC SHUTDOWN AND FAULT CONDITIONS**

- Under/over speed; fail to start
- •High engine temperature; fail to stop
- ·Low oil pressure; charge fail
- Under/over generator volts; over current
- •Under/over generator frequency; emergency stop
- Under/over mains frequency
- Under/over mains voltage
- Low/high battery volts

### **CHNIT MCCB breaker 3P**



# Sealed 12/24V Dry battery



**ATS** 



**Remote Control** 



Charger



**Jacket Heater** 



**Oil Heater** 



**Extra Fuel Tank** 



**Parallel Cabinet** 



**Trailer** 



# **Contact Information**

Email: sale5@fjepos.com

Phone: +86 19890349907

**WHATSAPP**