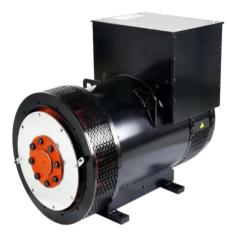

| Protection                         | IP23            |
| Rotor                              | Single bearing  |
| Winding Connections                | Star/Y, 4 wires |
| Excitation system                  | Self-excited    |
| Voltage regulator                  | A.V.R SX440     |
| Altitude                           | ≤1000m          |
| Voltage Stabilized regulation      | ≤±1.5%          |
| Voltage Instantaneous regulation   | ≤±20%           |
| Voltage Recovery time (s)          | ≤1              |
| Voltage Fluctuation ratio          | ≤1%             |
| Voltage Wave aberration ratio      | ≤5%             |
| Frequency Stabilized regulation    | ≤1%(adjustable) |
| Frequency Instantaneous regulation | -10%~12%        |
| Frequency Fluctuation ratio        | ≤1%             |



MANDONE &

POWER

#### **Brushless Alternator**



#### **Cold-rolled Sheet**



**Big Shaft & Copper Wire** 

www.emeanpower.com Email: sale5@fjepos.com Phone: +86 19890349907

#### WHATSAPP



WECHAT



Copy Right 2024 @ EMEAN POWER





www.emeanpower.com Email: sale5@fjepos.com Phone: +86 19890349907 **WHATSAPP** 



WECHAT

200.000

OWER



Copy Right 2024 @ EMEAN POWER