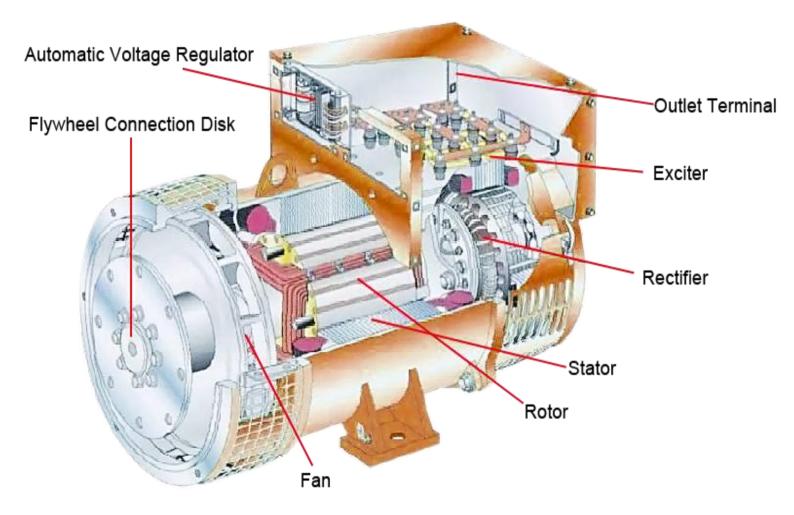

egulator                  | A.V.R SX440     |
| Altitude                           | ≤1000m          |
| Voltage Stabilized regulation      | ≤±1.5%          |
| Voltage Instantaneous regulation   | ≤±20%           |
| Voltage Recovery time (s)          | ≤1              |
| Voltage Fluctuation ratio          | ≤1%             |
| Voltage Wave aberration ratio      | ≤5%             |
| Frequency Stabilized regulation    | ≤1%(adjustable) |
| Frequency Instantaneous regulation | -10%~12%        |
| Frequency Fluctuation ratio        | ≤1%             |



MANDONE &

POWER

#### **Brushless Alternator**



#### **Cold-rolled Sheet**



**Big Shaft & Copper Wire** 

www.emeanpower.com Email: sale5@fjepos.com Phone: +86 19890349907

#### WHATSAPP



WECHAT



Copy Right 2024 @ EMEAN POWER





www.emeanpower.com Email: sale5@fjepos.com Phone: +86 19890349907 **WHATSAPP** 



WECHAT

200.000

OWER



Copy Right 2024 @ EMEAN POWER